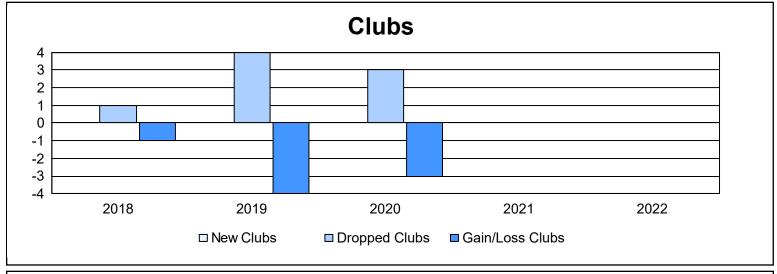

District 335 A

As of June 2022 Cumulative

| Year      | New<br>Clubs | Dropped<br>Clubs | Gain/<br>Loss<br>Clubs | New<br>Members | Charter<br>Members | Reinstate<br>Members | Transfer<br>Members | Total<br>Member<br>Added | Total<br>Members<br>Dropped | Gain/<br>Loss<br>Members |
|-----------|--------------|------------------|------------------------|----------------|--------------------|----------------------|---------------------|--------------------------|-----------------------------|--------------------------|
| 2017-2018 | 0            | 1                | -1                     | 193            | 0                  | 5                    | 0                   | 198                      | 231                         | -33                      |
| 2018-2019 | 0            | 4                | -4                     | 161            | 0                  | 7                    | 25                  | 193                      | 304                         | -111                     |
| 2019-2020 | 0            | 3                | -3                     | 189            | 0                  | 7                    | 1                   | 197                      | 229                         | -32                      |
| 2020-2021 | 0            | 0                | 0                      | 90             | 2                  | 3                    | 3                   | 98                       | 192                         | -94                      |
| 2021-2022 | 0            | 0                | 0                      | 145            | 2                  | 6                    | 2                   | 155                      | 196                         | -41                      |
| Average   | 0            | 2                | -2                     | 156            | 1                  | 6                    | 6                   | 168                      | 230                         | -62                      |